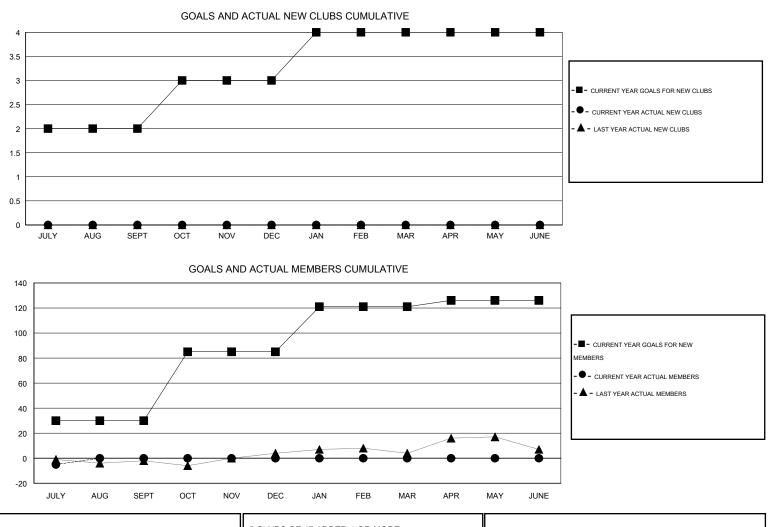

## Judy Hankom GMT:

| GMT: Judy Ha                | ankom            |                   | LOCATIO          | NORTH DA         | KOTA                        |                    |                                     |                    | GMT CA 1         |  |
|-----------------------------|------------------|-------------------|------------------|------------------|-----------------------------|--------------------|-------------------------------------|--------------------|------------------|--|
|                             |                  | Clubs             |                  |                  | Members                     |                    |                                     |                    |                  |  |
|                             | RESU             | LTS FOR 2015-2016 | i                |                  | RESULTS FOR 2015-2016       |                    |                                     |                    |                  |  |
| QUARTER                     | NEW CLUB<br>GOAL | NEW CLUBS         | DROPPED<br>CLUBS | NET<br>GAIN/LOSS | QUARTER                     | NEW MEMBER<br>GOAL | CHARTER AND<br>NEW MEMBERS<br>ADDED | DROPPED<br>MEMBERS | NET<br>GAIN/LOSS |  |
| JULY/AUG/SEPT               | 2                | 0                 | 0                | 0                | JULY/AUG/SEPT               | 30                 | 14                                  | 19                 | -5               |  |
| OCT/NOV/DEC                 | 1                | 0                 | 0                | 0                | OCT/NOV/DEC                 | 55                 | 0                                   | 0                  | 0                |  |
| JAN/FEB/MAR<br>APR/MAY/JUNE | 1<br>0           | 0<br>0            | 0<br>0           | 0<br>0           | JAN/FEB/MAR<br>APR/MAY/JUNE | 36<br>5            | 0<br>0                              | 0<br>0             | 0<br>0           |  |